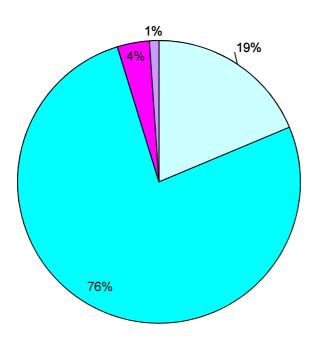

## Long Term Borrowing as at 30th September 2011

|                                                         | Principal | Proportion of Debt | Range of Interest<br>Rates Paid to<br>30/09/2011 |      |
|---------------------------------------------------------|-----------|--------------------|--------------------------------------------------|------|
|                                                         |           |                    | From                                             | То   |
|                                                         | £'000     | %                  | %                                                |      |
| Public Works Loan Board Fixed Rate Maturity Loans       | 6,049     | 18.68              | 3.47                                             | 3.97 |
| Money Market LOBO Loans                                 | 24,788    | 76.56              | 4.85                                             | 7.03 |
| Homes and Communities Agency (HCA) Annuity Loan         | 1,191     | 3.68               | 9.25                                             | 9.25 |
| Finance Leases (Non-current)                            | 351       | 1.08               |                                                  |      |
| Total Long Term Debt Outstanding at 30th September 2011 | 32,378    | 100                |                                                  |      |

- □ Public Works Loan Board Fixed Rate Maturity Loans ■ Money Market LOBO Loans
- Homes and Communities Agency (HCA) Annuity Loan ■ Finance Leases (Non-current)

Figures shown at amortised cost as per the CIPFA SORP 2009